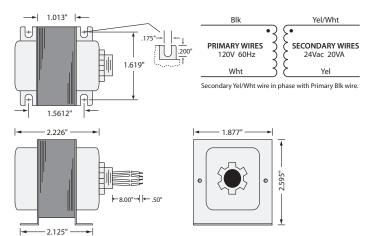

## **TR20VA001**

Transformer 20 VA, 120 to 24 Vac, Foot and Single Threaded Hub Mount

## Specifications

| VA Rating:                      | 20                                          |
|---------------------------------|---------------------------------------------|
| Frequency:                      | 50/60 Hz                                    |
| Mounting:                       | Foot & Single Threaded Hub                  |
| <b>Over Current Protection:</b> | Inherently Limited                          |
| Dimensions:                     | 2.226" x 1.877" x 2.595" (w/ .500" NPT Hub) |
| Wire Length:                    | 8" Typical w/ .5" Strip                     |
| <b>Operating Temperature:</b>   | -30 to 140° F                               |
| MTBF:                           | 100,000 Hours @ 77° F                       |
| Construction:                   | Split-Bobbin                                |
| Weight:                         | 1.20 lbs.                                   |
| Approvals:                      | Class 2 UL5085-3 Listed, C-UL, CE, RoHS     |